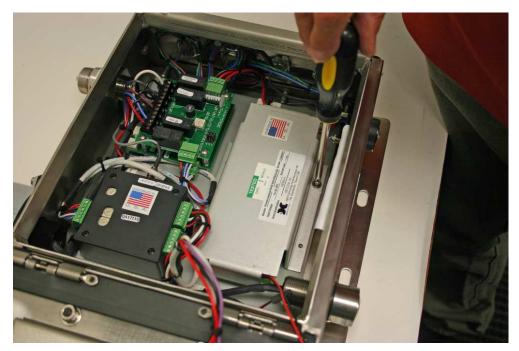

Figure 2 Connector to Transceiver

3. Remove the 6-32 screws and washers holding the battery bracket is place, and remove the bracket from the enclosure. Retain the screws and washers for installation of the bracket with the battery pack.

Figure 3 Battery Bracket in position

4. Install the battery pack in the bracket. The battery will fit snugly into the holder, being somewhat held in place by the foam padding in the bracket.

Figure 4 Battery and Battery Bracket