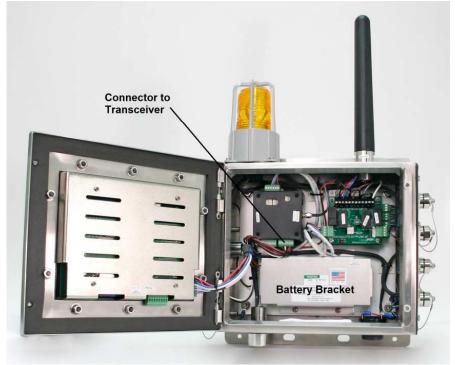

## **Sentinel controllers/Sensor Stations**

1. Loosen the screws holding the door panel in place, and swing the front door of the enclosure open to gain access to the battery bracket.

Figure 1 Enclosure

2. Unplug the connector from the transceiver, and move it out of the way to gain access to the screws holding the battery bracket in place. There should be enough of a service loop to safely move this connector out of the way for removal/installation of the battery bracket.