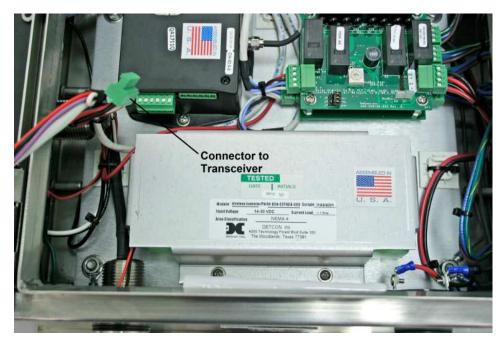

2. Unplug the connector from the transceiver, and move it out of the way to gain access to the screws holding the battery bracket in place. There should be enough of a service loop to safely move this connector out of the way for removal/installation of the battery bracket.

Figure 2 Connector to Transceiver

3. Remove the 6-32 screws and washers holding the battery bracket is place, and remove the bracket from the enclosure. Retain the screws and washers for installation of the bracket with the battery pack.