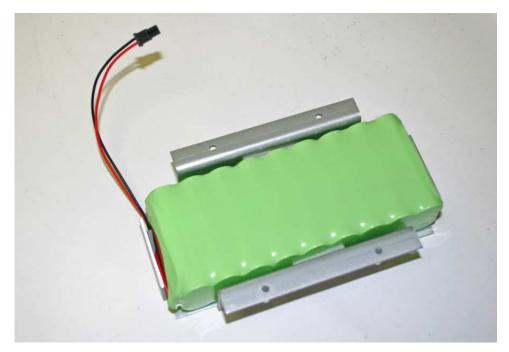

Figure 3 Battery Bracket in position

4. Install the battery pack in the bracket. The battery will fit snugly into the holder, being somewhat held in place by the foam padding in the bracket.

Figure 4 Battery and Battery Bracket