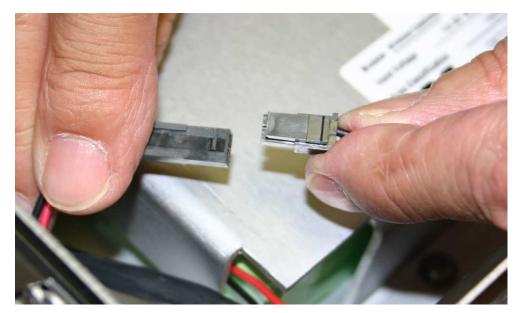

- 5. Position the battery bracket (and battery) with the connector on the left side, and install the battery and bracket in the enclosure using the 6-32 screws and hardware removed is step 3. Some wiring may need to be moved out of the way during this process to ensure that the wiring is not caught under the bracket.
- 6. Locate the connector mate for the battery connector, and plug the two connectors together.

www.detcon.com service@detcon.com 713.559.9200 Sentinel Battery Installation October 30, 2013 • Document #4466 • Revision 0.0

Figure 5 Battery Connections

- 7. Re-install the connector to the transceiver (removed in step 2).
- 8. Cycle power to ensure that the unit powers up. Close the front door panel and screw the front cover down. The screws should be tightened down to a 'snug' fit. These screws do not need to be tightened down completely, but need to be tightened down enough to give the front door a water tight seal.